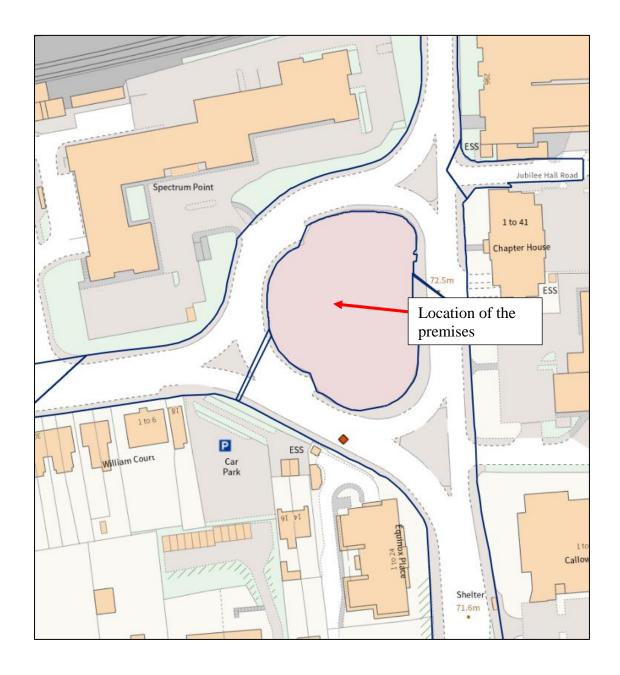

#### 2.0 BACKGROUND

2.1 An application for a premises licence was submitted on 25<sup>th</sup> September 2024 by K27 Ltd in respect of a premises known as 63 Savoy Place, 281 Farnborough Road, Farnborough GU14 7HN. A map of the area showing the general location of the premises is given at **appendix A**.

#### **APPENDIX A**

#### MAP SHOWING LOCATION OF PREMISES 63 SAVOY PLACE, 281 FARNBOROUGH ROAD, FARNBOROUGH, GU14 7HN